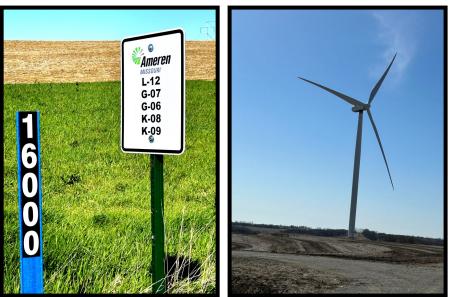

# TRACT 1:

Est. Price: \$12,000 / ac

Est. Total Acres: 155.7 +/- ac

Est. tillable: 145.89 +/- per EZ156

Est. Annual Tax: \$4.27 / ac

Windmill lease (Ameren): Ex. 2036: \$23,368 / est. annual income

#### Directions:

From Tarkio, Mo. North 1 mile on US59 to Hwy AA, west 3 mi. to M Ave. Go one mi. to 170th St., turn left, then back north onto M Ave. 1 mi to windmill road 16000 that goes east. Go 1.7 mi on windmill road to deadend, road looking east at farm and 2 windmills.