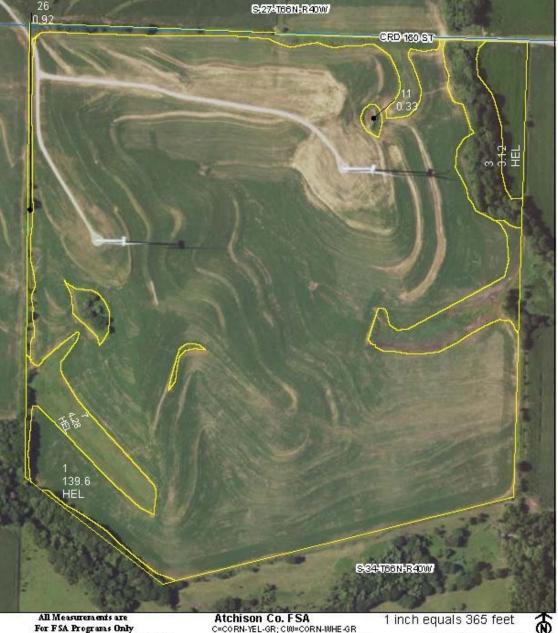

## **Atchison County, MO Row Crop** S34-T66N-R40W **Tarkio, MO 64491**

**T1** 

Wetland Determination Identifiers

- Restricted Use
- Limited Restrictions Ω,
- Exempt from Conservation Compliance Provisions

Dischimer: Wetland identifiers do not represent the ensembler: vera more source on not represent to the size shep eorspecific determ institut of the ense. Refereto your original determ institut (CRAU26 and attached maps) for exact wetland bound ariss and determ instituts, or contact RECS.

C=CORN-YEL-GR; CW=CORN-WHE-GR POP=CORN-POP-GR; SB=SOYBN-COM-GR WHT=WHEAT-HARD RED WINTER-GR P=MIXFG-IGS-GZ; HAY=MIXFG-IGS-FG GZ=GRASS-SMO-GZ; FG=GRASS-SMO-FG GLS=MIXFG-IGS-LS; BLS=GRASS-SMO-LS ALF=ALFAL-FG; I=Imigated

All fields non-inigated \*Unless notated on Map Program Year: 2023 Created: 11/16/2022 Flown: 2022-7-10 clu

Farm 4301 СПО Tract 1413 plss

**Enterprise Realty & Auction, LLC** 121 E. 4th St. Maryville, MO 64468 Phone (660) 582-7160 Fax (660) 582-7162 property@entrealty.com www.entrealty.com